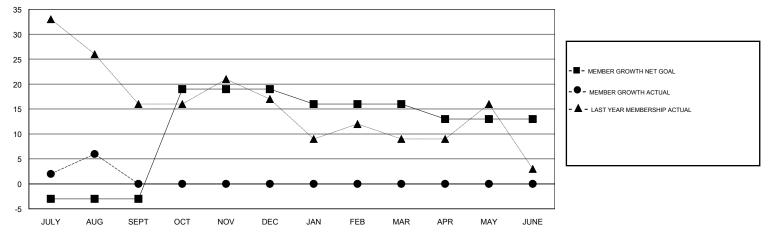

GOALS AND ACTUAL MEMBERS CUMULATIVE

| DROPPED CLUBS: 0        |        | 6 CLUBS OF 44 ADDED 1 OR MORE<br>NEW MEMBERS | GENDER DISTRIBUTION<br>MALE 714 (69.32%)<br>FEMALE 316 (30.68%) |     |
|-------------------------|--------|----------------------------------------------|-----------------------------------------------------------------|-----|
| DROPPED MEMBERS         |        |                                              | Women Percentage Fiscal Year Goal: 35%                          |     |
| DECEASED                | 2      |                                              | TOTAL FAMILY UNIT MEMBERS                                       | 245 |
| CLUB CANCELLED<br>OTHER | 0<br>7 |                                              | FAMILY MEMBERS PAYING HALF<br>DUES                              | 126 |
| TOTAL                   | 9      |                                              |                                                                 |     |